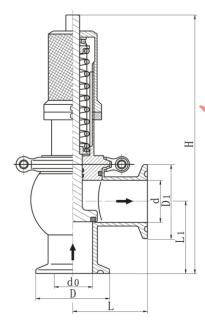

★外形结构图

★外形尺寸

| 通径尺寸  | D    | d 0  | D 1  | d    | L   | L1  | Н   |
|-------|------|------|------|------|-----|-----|-----|
| DN20  | 50.5 | 16.0 | 50.5 | 16.0 | 59  | 59  | 250 |
| DN25  | 50.5 | 22.0 | 50.5 | 22.0 | 59  | 59  | 250 |
| DN32  | 50.5 | 29.0 | 50.5 | 29.0 | 59  | 59  | 250 |
| DN40  | 50.5 | 35.0 | 50.5 | 35.0 | 59  | 59  | 250 |
| DN50  | 64.0 | 48.0 | 64.0 | 48.0 | 88  | 88  | 310 |
| DN65  | 77.5 | 59.5 | 77.5 | 59.5 | 120 | 120 | 390 |
| DN80  | 91.0 | 72.0 | 91.0 | 72.0 | 130 | 130 | 450 |
| DN100 | 119  | 98.0 | 119  | 98.0 | 155 | 155 | 550 |
|       |      |      |      |      |     |     |     |